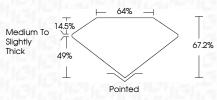

### PROPORTIONS

**CLARITY CHARACTERISTICS** 

**KEY TO SYMBOLS** 

Red symbols indicate internal characteristics.

Green symbols indicate external characteristics.

1691 LG647413615

Sample Image Used