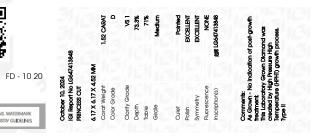

### LABORATORY GROWN DIAMOND REPORT

| October 10, 2024        |                          |
|-------------------------|--------------------------|
| IGI Report Number       | LG647413848              |
| Description             | LABORATORY GROWN DIAMOND |
| Shape and Cutting Style | PRINCESS CUT             |

6.17 X 6.17 X 4.52 MM

# **GRADING RESULTS**

Measurements

| 1.52 CARAT |
|------------|
| D          |
| VS 1       |
|            |

## ADDITIONAL GRADING INFORMATION

| Polish         | EXCELLENT         |
|----------------|-------------------|
| Symmetry       | EXCELLENT         |
| Fluorescence   | NONE              |
| Inscription(s) | 1/571 LG647413848 |

Comments: As Grown - No indication of post-growth treatment.

This Laboratory Grown Diamond was created by High Pressure High Temperature (HPHT) growth process. Type II