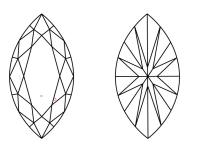

#### PROPORTIONS

### **CLARITY CHARACTERISTICS**

#### **KEY TO SYMBOLS**

Red symbols indicate internal characteristics. Green symbols indicate external characteristics.