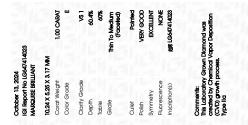

#### LABORATORY GROWN DIAMOND REPORT

| October 13, 2024               |                          |  |  |  |
|--------------------------------|--------------------------|--|--|--|
| IGI Report Number              | LG647414023              |  |  |  |
| Description                    | LABORATORY GROWN DIAMOND |  |  |  |
| Shape and Cutting Style        | MARQUISE BRILLIANT       |  |  |  |
| Measurements                   | 10.24 X 5.25 X 3.17 MM   |  |  |  |
| GRADING RESULTS                |                          |  |  |  |
| Carat Weight                   | 1.00 CARAT               |  |  |  |
| Color Grade                    | 민이는만이는                   |  |  |  |
| Clarity Grade                  | VS 1                     |  |  |  |
| ADDITIONAL GRADING INFORMATION |                          |  |  |  |
| Polish                         | VERY GOOD                |  |  |  |
| Symmetry                       | EXCELLENT                |  |  |  |
| Fluorescence                   | NONE                     |  |  |  |

Comments: This Laboratory Grown Diamond was created by Chemical Vapor Deposition (CVD) growth process. Type IIa

LG647414023

IGI Report Number LG647414023 Description LABORATORY GROWN DIAMOND Shape and Cutting Style MARQUISE BRILLIANT Measurements 10.24 X 5.25 X 3.17 MM GRADING RESULTS Carat Weight 1.00 CARAT Color Grade Clarity Grade VS 1

#### ADDITIONAL GRADING INFORMATION

| Polish                                                                        | VERY GOOD        |
|-------------------------------------------------------------------------------|------------------|
| Symmetry                                                                      | EXCELLENT        |
| Fluorescence                                                                  | NONE             |
| Inscription(s)                                                                | 1571 LG647414023 |
| Comments: This Laboratory<br>created by Chemical Vapo<br>process.<br>Type IIa |                  |