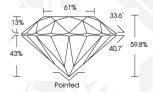

## LABORATORY GROWN DIAMOND REPORT

August 9, 2024

IGI Report Number LG647418795

Description LABORATORY GROWN DIAMOND

Shape and Cutting Style ROUND BRILLIANT

Measurements 5.18 - 5.20 X 3.10 MM

GRADING RESULTS

Carat Weight 0.51 CARAT

Color Grade D

Clarity Grade VS 1

Cut Grade EXCELLENT

ADDITIONAL GRADING INFORMATION

Polish **EXCELLENT** 

Symmetry **EXCELLENT** 

Fluorescence NONE