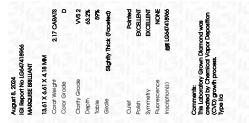

### LABORATORY GROWN DIAMOND REPORT

August 8, 2024

| IGI Report Number              | LG647418966              |  |  |  |
|--------------------------------|--------------------------|--|--|--|
| Description                    | LABORATORY GROWN DIAMOND |  |  |  |
| Shape and Cutting Style        | MARQUISE BRILLIANT       |  |  |  |
| Measurements                   | 13.61 X 6.61 X 4.18 MM   |  |  |  |
| GRADING RESULTS                |                          |  |  |  |
| Carat Weight                   | 2.17 CARATS              |  |  |  |
| Color Grade                    | D                        |  |  |  |
| Clarity Grade                  | VVS 2                    |  |  |  |
| ADDITIONAL GRADING INFORMATION |                          |  |  |  |
| Polish                         | EXCELLENT                |  |  |  |

| Symmetry       | EXCELLENT       |
|----------------|-----------------|
| Fluorescence   | NONE            |
| Inscription(s) | 1G1 LG647418966 |

Comments: This Laboratory Grown Diamond was created by Chemical Vapor Deposition (CVD) growth process. Type IIa

# August 8, 2024

| , lagast 0, 202 i    |                          |  |
|----------------------|--------------------------|--|
| IGI Report Number    | LG647418966              |  |
| Description          | LABORATORY GROWN DIAMOND |  |
| Shape and Cutting St | yle MARQUISE BRILLIANT   |  |
| Measurements         | 13.61 X 6.61 X 4.18 MM   |  |
| GRADING RESULTS      |                          |  |
| Carat Weight         | 2.17 CARATS              |  |
| Color Grade          | D                        |  |
| Clarity Grade        | VVS 2                    |  |
|                      |                          |  |

#### ADDITIONAL GRADING INFORMATION

| Polish                                                                                                                   | EXCELLENT      |
|--------------------------------------------------------------------------------------------------------------------------|----------------|
| Symmetry                                                                                                                 | EXCELLENT      |
| Fluorescence                                                                                                             | NONE           |
| Inscription(s)                                                                                                           | 低到 LG647418966 |
| Comments: This Laboratory Grown Diamond was<br>created by Chemical Vapor Deposition (CVD) growth<br>process.<br>Type IIa |                |