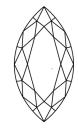

# **ELECTRONIC COPY**

### LABORATORY GROWN DIAMOND REPORT

August 8, 2024

IGI Report Number LG647419947

Description LABORATORY GROWN DIAMOND

Shape and Cutting Style MARQUISE BRILLIANT

Measurements 10.48 X 5.25 X 3.30 MM

**GRADING RESULTS** 

Carat Weight 1.03 CARAT

Color Grade

D

Clarity Grade VV\$ 2

## ADDITIONAL GRADING INFORMATION

Polish **EXCELLENT** 

Symmetry **EXCELLENT** 

Fluorescence NONE

Inscription(s) 1/3/1 LG647419947

Comments: This Laboratory Grown Diamond was created by Chemical Vapor Deposition (CVD) growth

process. Type IIa

## LG647419947

Report verification at igi.org

### **PROPORTIONS**





Sample Image Used

#### **CLARITY CHARACTERISTICS**





### **KEY TO SYMBOLS**

Red symbols indicate internal characteristics. Green symbols indicate external characteristics.

# COLOR

| DEF                    | G H I J                        | Faint                     | Very Light           | Light    |
|------------------------|--------------------------------|---------------------------|----------------------|----------|
| <b>CLARITY</b>         | VVS <sup>1 - 2</sup>           | VS <sup>1 - 2</sup>       | SI 1-2               | 11-3     |
| Internally<br>Flawless | Very Very<br>Slightly Included | Very<br>Slightly Included | Slightly<br>Included | Included |





© IGI 2020, International Gemological Institute

FD - 10 20





August 8, 2024

IGI Report Number LG647419947

Description LABORATORY GROWN DIAMOND

Shape and Cutting Style