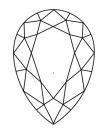

# **ELECTRONIC COPY**

### LABORATORY GROWN DIAMOND REPORT

August 10, 2024

IGI Report Number LG647420051

Description LABORATORY GROWN DIAMOND

Shape and Cutting Style PEAR BRILLIANT

Measurements 13.89 X 8.61 X 5.28 MM

**GRADING RESULTS** 

Carat Weight 3.59 CARATS

Color Grade

Clarity Grade VS 2

## ADDITIONAL GRADING INFORMATION

Polish **EXCELLENT** 

Symmetry **EXCELLENT** 

Fluorescence NONE

Inscription(s) 131 LG647420051

Comments: This Laboratory Grown Diamond was created by Chemical Vapor Deposition (CVD) growth

process. Type IIa

# LG647420051

Report verification at igi.org

### **PROPORTIONS**





Sample Image Used

#### **CLARITY CHARACTERISTICS**





### **KEY TO SYMBOLS**

Red symbols indicate internal characteristics. Green symbols indicate external characteristics.

### COLOR

| DEF                    | G H I J                        | Faint                     | Very Light           | Light    |
|------------------------|--------------------------------|---------------------------|----------------------|----------|
| <b>CLARITY</b>         | VVS <sup>1 - 2</sup>           | VS <sup>1 - 2</sup>       | SI 1-2               | 11-3     |
| Internally<br>Flawless | Very Very<br>Slightly Included | Very<br>Slightly Included | Slightly<br>Included | Included |





© IGI 2020, International Gemological Institute

FD - 10 20





August 10, 2024

IGI Report Number LG647420051

Description LABORATORY GROWN DIAMOND

Shape and Cutting St