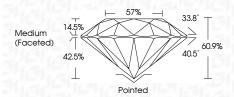

|                                |                           |                      |          |
|------------------------|--------------------------------|---------------------------|----------------------|----------|
| IF                     | VVS <sup>1 - 2</sup>           | VS <sup>1-2</sup>         | SI 1-2               | I 1-3    |
| Internally<br>Flawless | Very Very<br>Slightly Included | Very<br>Slightly Included | Slightly<br>Included | Included |



© IGI 2020, International Gemological Institute

FD - 10 20





August 7, 2024

IGI Report Number LG647420323

Description LABORATORY GROWN DIAMOND

Shape and Cutting Style ROUND BRILLIANT

Measurements 9.47 - 9.51 X 5.78 MM

GRADING RESULTS

Carat Weight 3.22 CARATS

IDEAL

Color Grade F
Clarity Grade V\$ 2

Cut Grade



#### ADDITIONAL GRADING INFORMATION

Polish EXCELLENT
Symmetry EXCELLENT

Fluorescence NONE

Inscription(s)

(G) LG647420323

Comments: This Laboratory Grown Diamond was

created by Chemical Vapor Deposition (CVD) growth process.

Type IIa