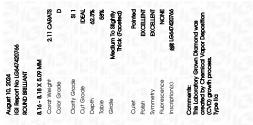

## ADDITIONAL GRADING INFORMATION

| Polish         | EXCELLENT      |
|----------------|----------------|
| Symmetry       | EXCELLENT      |
| Fluorescence   | NONE           |
| Inscription(s) | 低到 LG647420766 |

Comments: This Laboratory Grown Diamond was created by Chemical Vapor Deposition (CVD) growth process. Type IIa

LG647420766

Report verification at igi.org

Sample Image Used

#### ADDITIONAL GRADING INFORMATION

| Polish                                                                           | EXCELLENT      |
|----------------------------------------------------------------------------------|----------------|
| Symmetry                                                                         | EXCELLENT      |
| Fluorescence                                                                     | NONE           |
| Inscription(s)                                                                   | 低到 LG647420766 |
| Comments: This Laboratory G<br>created by Chemical Vapor<br>process.<br>Type IIa |                |