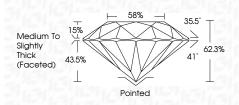

# 58% Medium To

**CLARITY CHARACTERISTICS** 

**KEY TO SYMBOLS** 

Red symbols indicate internal characteristics.

Green symbols indicate external characteristics.

PROPORTIONS