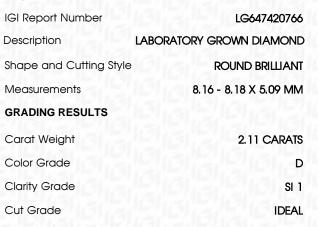

# LABORATORY GROWN DIAMOND REPORT

| August 10, 2024      |                          |
|----------------------|--------------------------|
| IGI Report Number    | LG647420766              |
| Description          | LABORATORY GROWN DIAMOND |
| Shape and Cutting St | tyle ROUND BRILLIANT     |
| Measurements         | 8.16 - 8.18 X 5.09 MM    |
| GRADING RESULTS      |                          |
| Carat Weight         | 2.11 CARATS              |
| Color Grade          | D                        |
| Clarity Grade        | SI 1                     |
| Cut Grade            | IDEAL                    |
|                      |                          |