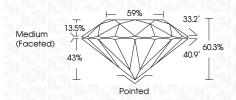

| G H I J                        | Faint                     | Very Light           | Light    |
|------------------------|--------------------------------|---------------------------|----------------------|----------|
| <b>CLARITY</b>         | VVS <sup>1 - 2</sup>           | VS <sup>1 - 2</sup>       | SI 1-2               | 11-3     |
| Internally<br>Flawless | Very Very<br>Slightly Included | Very<br>Slightly Included | Slightly<br>Included | Included |



© IGI 2020, International Gemological Institute

FD - 10 20



August 8, 2024

IGI Report Number LG647422194 LABORATORY GROWN DIAMOND

Description

Measurements 7.83 - 7.86 X 4.73 MM

ROUND BRILLIANT

**GRADING RESULTS** 

Shape and Cutting Style

Carat Weight 1.80 CARAT

Color Grade G Clarity Grade VVS 1

Cut Grade IDEAL



#### ADDITIONAL GRADING INFORMATION

**EXCELLENT** Polish **EXCELLENT** Symmetry

NONE Fluorescence

(5) LG647422194 Inscription(s)

Comments: This Laboratory Grown Diamond was created by Chemical Vapor Deposition (CVD) growth process.

Type IIa