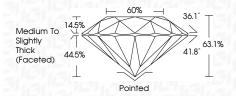

| G H I J                        | Faint                     | Very Light           | Light    |
|------------------------|--------------------------------|---------------------------|----------------------|----------|
| <b>CLARITY</b>         | VVS <sup>1 - 2</sup>           | VS <sup>1 - 2</sup>       | SI 1-2               | 11-3     |
| Internally<br>Flawless | Very Very<br>Slightly Included | Very<br>Slightly Included | Slightly<br>Included | Included |



© IGI 2020, International Gemological Institute

FD - 10 20



August 10, 2024

IGI Report Number LG647422238

Description LABORATORY GROWN DIAMOND

Shape and Cutting Style ROUND BRILLIANT

Measurements 6.31 - 6.34 X 3.99 MM

GRADING RESULTS

Carat Weight 1.00 CARAT

Color Grade G
Clarity Grade V\$ 1

Cut Grade **EXCELLENT** 



#### ADDITIONAL GRADING INFORMATION

Polish EXCELLENT
Symmetry EXCELLENT

Fluorescence NONE

Inscription(s) (15) LG647422238

Comments: This Laboratory Grown Diamond was created by Chemical Vapor Deposition (CVD) growth process.

Type IIa