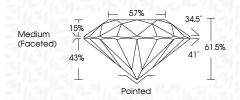

| Very Light | Light    |
|------------------------|----------------------|-----|---------------------------|------------|----------|
| CLARITY                |                      |     |                           |            |          |
| IF                     | VVS <sup>1 - 2</sup> |     | VS <sup>1-2</sup>         | SI 1 - 2   | 1-3      |
| Internally<br>Flawless | Very V               | ery | Very<br>Slightly Included | Slightly   | Included |



© IGI 2020, International Gemological Institute

FD - 10 20





August 12, 2024

IGI Report Number LG647422360

Description LABORATORY GROWN DIAMOND

Shape and Cutting Style ROUND BRILLIANT

Measurements 7.02 - 7.04 X 4.32 MM

**GRADING RESULTS** 

Carat Weight 1.31 CARAT

Color Grade D
Clarity Grade VS 1

Cut Grade IDEAL



#### ADDITIONAL GRADING INFORMATION

Polish EXCELLENT
Symmetry EXCELLENT

Fluorescence NONE

Inscription(s)

(AG) LG647422360

Comments: As Grown - No indication of post-growth

treatment.

This Laboratory Grown Diamond was created by High Pressure High Temperature (HPHT) growth process.

Type II