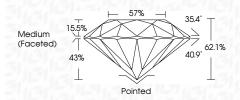

| Very Light | Light    |
|------------------------|----------------------|-----|---------------------------|------------|----------|
| CLARITY                |                      |     |                           |            |          |
| IF                     | VVS <sup>1 - 2</sup> |     | VS <sup>1-2</sup>         | SI 1 - 2   | 1-3      |
| Internally<br>Flawless | Very V               | ery | Very<br>Slightly Included | Slightly   | Included |



© IGI 2020, International Gemological Institute

FD - 10 20





August 9, 2024

IGI Report Number LG647422363 Description LABORATORY GROWN DIAMOND

Measurements 6.77 - 6.81 X 4.22 MM

**GRADING RESULTS** 

Shape and Cutting Style

Carat Weight 1.20 CARAT

ROUND BRILLIANT

Color Grade D Clarity Grade VVS 2

Cut Grade IDEAL



#### ADDITIONAL GRADING INFORMATION

Polish **EXCELLENT EXCELLENT** Symmetry

Fluorescence NONE (159) LG647422363 Inscription(s)

Comments: As Grown - No indication of post-growth

This Laboratory Grown Diamond was created by High Pressure High Temperature (HPHT) growth process. Type II