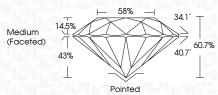

# PROPORTIONS

**CLARITY CHARACTERISTICS** 

**KEY TO SYMBOLS** 

Red symbols indicate internal characteristics.

Green symbols indicate external characteristics.

| August 10, 2024                |                          |  |  |  |
|--------------------------------|--------------------------|--|--|--|
| IGI Report Number              | LG647424332              |  |  |  |
| Description                    | LABORATORY GROWN DIAMOND |  |  |  |
| Shape and Cutting Style        | ROUND BRILLIANT          |  |  |  |
| Measurements                   | 8.80 - 8.90 X 5.37 MM    |  |  |  |
| GRADING RESULTS                |                          |  |  |  |
| Carat Weight                   | 2.56 CARATS              |  |  |  |
| Color Grade                    | 민이들만이는                   |  |  |  |
| Clarity Grade                  | VS 1                     |  |  |  |
| Cut Grade                      | IDEAL                    |  |  |  |
| ADDITIONAL GRADING INFORMATION |                          |  |  |  |