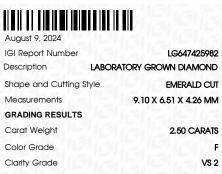

### LABORATORY GROWN DIAMOND REPORT

August 9, 2024

IGI Report Number LG647425982

Description LABORATORY GROWN DIAMOND

Shape and Cutting Style EMERALD CUT

Measurements 9.10 X 6.51 X 4.26 MM

**GRADING RESULTS** 

Carat Weight 2.50 CARATS

Color Grade

Clarity Grade VS 2