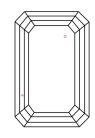

# **ELECTRONIC COPY**

### LABORATORY GROWN DIAMOND REPORT

August 9, 2024

IGI Report Number LG647425982

Description LABORATORY GROWN DIAMOND

Shape and Cutting Style EMERALD CUT

Measurements 9.10 X 6.51 X 4.26 MM

**GRADING RESULTS** 

Carat Weight 2.50 CARATS

Color Grade

Clarity Grade VS 2

## ADDITIONAL GRADING INFORMATION

Polish **EXCELLENT** 

Symmetry **EXCELLENT** 

Fluorescence NONE

Inscription(s) (3) LG647425982

Comments: This Laboratory Grown Diamond was created by Chemical Vapor Deposition (CVD) growth

process. Type IIa

## LG647425982

Report verification at igi.org

### **PROPORTIONS**





Sample Image Used

#### **CLARITY CHARACTERISTICS**





### **KEY TO SYMBOLS**

Red symbols indicate internal characteristics. Green symbols indicate external characteristics.

### COLOR

| D E F                  | G H I J                        | Faint                     | Very Light           | Light    |
|------------------------|--------------------------------|---------------------------|----------------------|----------|
|                        |                                |                           |                      |          |
| CLARITY                |                                |                           |                      |          |
| IF                     | VVS 1 - 2                      | VS <sup>1-2</sup>         | SI 1-2               | I 1-3    |
| Internally<br>Flawless | Very Very<br>Slightly Inclu