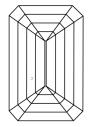

#### **CLARITY CHARACTERISTICS**

### **KEY TO SYMBOLS**

Red symbols indicate internal characteristics. Green symbols indicate external characteristics.