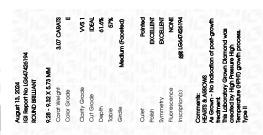

## LABORATORY GROWN DIAMOND REPORT

August 13, 2024

IGI Report Number LG647426194

Description LABORATORY GROWN DIAMOND

Shape and Cutting Style ROUND BRILLIANT

9.28 - 9.32 X 5.73 MM Measurements

**GRADING RESULTS** 

Carat Weight 3.07 CARATS

Color Grade

Ε

Clarity Grade VVS 1

Cut Grade **IDEAL** 

## ADDITIONAL GRADING INFORMATION

**EXCELLENT** Polish

Symmetry **EXCELLENT** 

NONE Fluorescence

Inscription(s) 1/5/1 LG647426194

Comments: HEARTS & ARROWS

As Grown - No indication of post-growth treatment. This Laboratory Grown Diamond was created by High Pressure High Temperature (HPHT) growth process.

Type II