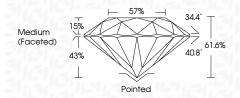

**KEY TO SYMBOLS**

Red symbols indicate internal characteristics. Green symbols indicate external characteristics.



© IGI 2020, International Gemological Institute

Included

Slightly Included

FD - 10 20

**COLOR** 

**CLARITY** 

Internally

Flawless

DEFGHIJ

WS 1-2

Very Very

Slightly Included

THIS DOCUMENT WAS PRODUCED WITH THE FOLLOWING SECURITY MEASURES: SPECIAL DOCUMENT PAPER, INK SCREENS, WATERMARK
BACKGROUND DESIGNS, HOLOGRAM AND OTHER SECURITY FEATURES NOT LISTED AND DO EXCRED DOCUMENT SECURITY INDUSTRY GUIDELINES.



August 13, 2024

IGI Report Number LG647426194 Description LABORATORY GROWN DIAMOND

Shape and Cutting Style ROUND BRILLIANT

Measurements 9.28 - 9.32 X 5.73 MM

**GRADING RESULTS** 

Carat Weight 3.07 CARATS

Color Grade Clarity Grade VVS 1

Cut Grade IDEAL



#### ADDITIONAL GRADING INFORMATION

Polish **EXCELLENT EXCELLENT** Symmetry

NONE Fluorescence

Inscription(s) (例 LG647426194

Comments: HEARTS & ARROWS

As Grown - No indication of post-growth treatment. This Laboratory Grown Diamond was created by High Pressure High Temperature (HPHT) growth process.

Type II