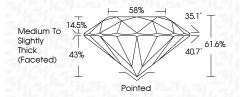

|                                |                           |                      |          |
|------------------------|--------------------------------|---------------------------|----------------------|----------|
| IF                     | VVS <sup>1 - 2</sup>           | VS <sup>1-2</sup>         | SI 1-2               | I 1-3    |
| Internally<br>Flawless | Very Very<br>Slightly Included | Very<br>Slightly Included | Slightly<br>Included | Included |



© IGI 2020, International Gemological Institute

FD - 10 20





August 10, 2024

IGI Report Number LG647439109 Description LABORATORY GROWN DIAMOND

Shape and Cutting Style ROUND BRILLIANT

Measurements 7.72 - 7.76 X 4.77 MM

**GRADING RESULTS** 

Carat Weight 1.78 CARAT

Color Grade Clarity Grade VS 1

Cut Grade IDEAL

Ε



#### ADDITIONAL GRADING INFORMATION

**EXCELLENT** Polish

**EXCELLENT** Symmetry NONE Fluorescence

(5) LG647439109 Inscription(s)

Comments: This Laboratory Grown Diamond was created by Chemical Vapor Deposition (CVD) growth process.

Type IIa