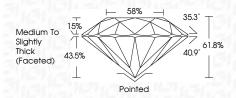

| G H I J                        | Faint                     | Very Light           | Light    |
|------------------------|--------------------------------|---------------------------|----------------------|----------|
| <b>CLARITY</b>         | VVS <sup>1 - 2</sup>           | VS <sup>1 - 2</sup>       | SI 1-2               | 11-3     |
| Internally<br>Flawless | Very Very<br>Slightly Included | Very<br>Slightly Included | Slightly<br>Included | Included |



© IGI 2020, International Gemological Institute

FD - 10 20





August 8, 2024

IGI Report Number LG647439245

Description LABORATORY GROWN DIAMOND

Measurements 8.08 - 8.11 X 5.00 MM

ROUND BRILLIANT

IDEAL

**GRADING RESULTS** 

Shape and Cutting Style

Carat Weight 2.03 CARATS

Color Grade Clarity Grade VVS 2

Cut Grade



#### ADDITIONAL GRADING INFORMATION

**EXCELLENT** Polish **EXCELLENT** Symmetry

NONE Fluorescence

(159) LG647439245 Comments: This Laboratory Grown Diamond was created by Chemical Vapor Deposition (CVD) growth

process. Type IIa

Inscription(s)