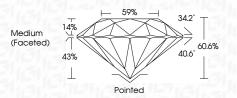

|                                |                           |                      |          |
|------------------------|--------------------------------|---------------------------|----------------------|----------|
| IF                     | VVS <sup>1 - 2</sup>           | VS <sup>1-2</sup>         | SI 1-2               | I 1-3    |
| Internally<br>Flawless | Very Very<br>Slightly Included | Very<br>Slightly Included | Slightly<br>Included | Included |



© IGI 2020, International Gemological Institute

FD - 10 20





August 10, 2024

IGI Report Number LG647439604

Description LABORATORY GROWN DIAMOND

Shape and Cutting Style ROUND BRILLIANT

Measurements 8.18 - 8.21 X 4.96 MM

**GRADING RESULTS** 

Carat Weight 2.05 CARATS

Color Grade E
Clarity Grade VV\$ 2

Cut Grade IDEAL



#### ADDITIONAL GRADING INFORMATION

Polish EXCELLENT
Symmetry EXCELLENT

Fluorescence NONE

(5) LG647439604

Comments: This Laboratory Grown Diamond was created by Chemical Vapor Deposition (CVD) growth

process. Type IIa

Inscription(s)