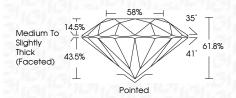

CLARITY                |                                |                           |                      |          |
|------------------------|--------------------------------|---------------------------|----------------------|----------|
| IF                     | VVS <sup>1 - 2</sup>           | VS <sup>1-2</sup>         | SI 1-2               | I 1-3    |
| Internally<br>Flawless | Very Very<br>Slightly Included | Very<br>Slightly Included | Slightly<br>Included | Included |



© IGI 2020, International Gemological Institute

FD - 10 20





IGI Report Number LG647440334 Description LABORATORY GROWN DIAMOND

Shape and Cutting Style ROUND BRILLIANT

Measurements 8.05 - 8.10 X 4.99 MM

**GRADING RESULTS** 

Carat Weight 2.01 CARATS

D

IDEAL

Color Grade Clarity Grade VS 2

Cut Grade



#### ADDITIONAL GRADING INFORMATION

**EXCELLENT** Polish **EXCELLENT** Symmetry

NONE Fluorescence (G) LG647440334 Inscription(s)

Comments: This Laboratory Grown Diamond was created by Chemical Vapor Deposition (CVD) growth

process. Type IIa