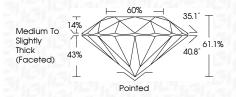

|                           |                      |          |
|------------------------|--------------------------------|---------------------------|----------------------|----------|
| IF                     | VVS <sup>1 - 2</sup>           | VS <sup>1-2</sup>         | SI 1-2               | I 1-3    |
| Internally<br>Flawless | Very Very<br>Slightly Included | Very<br>Slightly Included | Slightly<br>Included | Included |



© IGI 2020, International Gemological Institute

FD - 10 20



August 12, 2024

IGI Report Number LG647441077

Description LABORATORY GROWN DIAMOND

Shape and Cutting Style ROUND BRILLIANT

Measurements 8.73 - 8.72 X 5.33 MM

0.73 - 0.72 X

GRADING RESULTS

Carat Weight 2.54 CARATS

IDEAL

Color Grade F
Clarity Grade V\$ 2

Cut Grade



#### ADDITIONAL GRADING INFORMATION

Polish **EXCELLENT** 

Symmetry EXCELLENT Fluorescence NONE

Inscription(s) IGG LG647441077

Comments: This Laboratory Grown Diamond was created by Chemical Vapor Deposition (CVD) growth process.

Type IIa