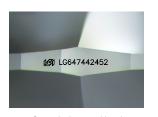

| Polish         | EXCELLENT         |
|----------------|-------------------|
| Symmetry       | EXCELLENT         |
| Fluorescence   | NONE              |
| Inscription(s) | 1/371 LG647442452 |

Comments: This Laboratory Grown Diamond was created by Chemical Vapor Deposition (CVD) growth process. Type IIa

# LG647442452 Report verification at igi.org