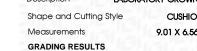

#### LABORATORY GROWN DIAMOND REPORT

| August 10, 2024         |                          |  |  |
|-------------------------|--------------------------|--|--|
| IGI Report Number       | LG647442452              |  |  |
| Description             | LABORATORY GROWN DIAMOND |  |  |
| Shape and Cutting Style | CUSHION BRILLIANT        |  |  |
| Measurements            | 9.01 X 6.56 X 4.55 MM    |  |  |
| GRADING RESULTS         |                          |  |  |
| Carat Weight            | 2.08 CARATS              |  |  |
| Color Grade             | F. I.C. F.               |  |  |
| Clarity Grade           | VVS 2                    |  |  |
| ADDITIONAL GRADING I    | NFORMATION               |  |  |
| Polish                  | EXCELLENT                |  |  |

# 

| August 10, 2024   |                          |
|-------------------|--------------------------|
| IGI Report Number | LG647442452              |
| Description       | LABORATORY GROWN DIAMOND |
| Shape and Cutting | Style CUSHION BRILLIANT  |
| Measurements      | 9.01 X 6.56 X 4.55 MM    |
| GRADING RESULT    | S                        |
| Carat Weight      | 2.08 CARATS              |
| Color Grade       | F                        |
| Clarity Grade     | VVS 2                    |
|                   |                          |