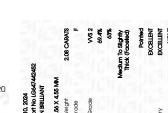

#### LABORATORY GROWN DIAMOND REPORT

| August 10, 2024         |                          |  |  |
|-------------------------|--------------------------|--|--|
| IGI Report Number       | LG647442452              |  |  |
| Description             | LABORATORY GROWN DIAMOND |  |  |
| Shape and Cutting Style | CUSHION BRILLIANT        |  |  |
| Measurements            | 9.01 X 6.56 X 4.55 MM    |  |  |
| GRADING RESULTS         |                          |  |  |
| Carat Weight            | 2.08 CARATS              |  |  |
| Color Grade             | F. I.C. F.               |  |  |
| Clarity Grade           | VVS 2                    |  |  |
| ADDITIONAL GRADING I    | NFORMATION               |  |  |
| Polish                  | EXCELLENT                |  |  |

| Polish         | EXCELLENT         |
|----------------|-------------------|
| Symmetry       | EXCELLENT         |
| Fluorescence   | NONE              |
| Inscription(s) | 1/371 LG647442452 |

Comments: This Laboratory Grown Diamond was created by Chemical Vapor Deposition (CVD) growth process. Type IIa

LABORATORY GROWN DIAMOND REPORT

⊢ 63% → 14% Medium To Slightly 69.4% Thick 51.5% (Faceted) Pointed

#### ADDITIONAL GRADING INFORMATION

| Polish                                                                        | EXCELLENT                                       |
|-------------------------------------------------------------------------------|-------------------------------------------------|
| Symmetry                                                                      | EXCELLENT                                       |
| Fluorescence                                                                  | NONE                                            |
| Inscription(s)                                                                | (G) LG647442452                                 |
| Comments: This Laboratory<br>created by Chemical Vape<br>process.<br>Type IIa | Grown Diamond was<br>or Deposition (CVD) growth |