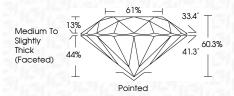

|                           |                      |          |
|------------------------|--------------------------------|---------------------------|----------------------|----------|
| IF                     | VVS <sup>1 - 2</sup>           | VS <sup>1-2</sup>         | SI 1-2               | I 1-3    |
| Internally<br>Flawless | Very Very<br>Slightly Included | Very<br>Slightly Included | Slightly<br>Included | Included |



© IGI 2020, International Gemological Institute

FD - 10 20





August 12, 2024

IGI Report Number LG647443033

Description LABORATORY GROWN DIAMOND

Measurements 8.11 - 8.13 X 4.90 MM

ROUND BRILLIANT

D

**GRADING RESULTS** 

Shape and Cutting Style

Carat Weight 1.98 CARAT

Color Grade Clarity Grade SI 1

Cut Grade **EXCELLENT** 



#### ADDITIONAL GRADING INFORMATION

**EXCELLENT** Polish **EXCELLENT** Symmetry

NONE Fluorescence

(G) LG647443033 Inscription(s) Comments: This Laboratory Grown Diamond was

created by Chemical Vapor Deposition (CVD) growth process.

Type IIa