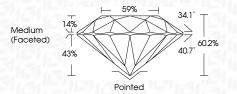

| G H I J                        | Faint                     | Very Light           | Light    |
|------------------------|--------------------------------|---------------------------|----------------------|----------|
| <b>CLARITY</b>         | VVS <sup>1 - 2</sup>           | VS <sup>1 - 2</sup>       | SI 1-2               | 11-3     |
| Internally<br>Flawless | Very Very<br>Slightly Included | Very<br>Slightly Included | Slightly<br>Included | Included |



© IGI 2020, International Gemological Institute

FD - 10 20





August 9, 2024

IGI Report Number LG647443093

Description LABORATORY GROWN DIAMOND

Measurements 7.99 - 7.99 X 4.81 MM

ROUND BRILLIANT

IDEAL

**GRADING RESULTS** 

Shape and Cutting Style

Carat Weight 1.86 CARAT

Color Grade F
Clarity Grade V\$ 2

Cut Grade



#### ADDITIONAL GRADING INFORMATION

Polish **EXCELLENT** 

Symmetry EXCELLENT Fluorescence NONE

Inscription(s) LG647443093
Comments: This Laboratory Grown Diamond was

created by Chemical Vapor Deposition (CVD) growth process.

Type IIa