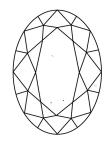

# **ELECTRONIC COPY**

### LABORATORY GROWN DIAMOND REPORT

August 12, 2024

IGI Report Number LG647443157

Description LABORATORY GROWN DIAMOND

Shape and Cutting Style OVAL BRILLIANT

Measurements 10.23 X 7.09 X 4.34 MM

**GRADING RESULTS** 

Carat Weight 2.03 CARATS

Color Grade D

Clarity Grade VV\$ 2

## ADDITIONAL GRADING INFORMATION

Polish **EXCELLENT** 

Symmetry **EXCELLENT** 

Fluorescence NONE

Inscription(s) IGI LG647443157

Comments: This Laboratory Grown Diamond was created by Chemical Vapor Deposition (CVD) growth

process. Type IIa

# LG647443157

Report verification at igi.org

### **PROPORTIONS**





Sample Image Used

#### **CLARITY CHARACTERISTICS**





### **KEY TO SYMBOLS**

Red symbols indicate internal characteristics. Green symbols indicate external characteristics.

### **COLOR**

| DEF                    | G H I J                        | Faint                     | Very Light           | Light    |
|------------------------|--------------------------------|---------------------------|----------------------|----------|
| <b>CLARITY</b>         | WS <sup>1 - 2</sup>            | VS <sup>1-2</sup>         | SI <sup>1-2</sup>    | 11-3     |
| Internally<br>Flawless | Very Very<br>Slightly Included | Very<br>Slightly Included | Slightly<br>Included | Included |





© IGI 2020, International Gemological Institute

FD - 10 20





August 12, 2024

IGI Report Number LG647443157

Description LABORATORY GROWN DIAMOND

Shape and Cuttin