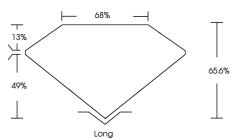

#### 68% Medium 13% $\mathbf{\nabla}$ LG647443437 LABORATORY GROWN DIAMOND 49% EMERALD CUT 9.94 X 7.07 X 4.64 MM

PROPORTIONS

LG647443437

Report verification at igi.org

Sample Image Used