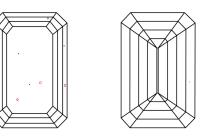

#### **KEY TO SYMBOLS**

**CLARITY CHARACTERISTICS** 

Red symbols indicate internal characteristics. Green symbols indicate external characteristics.