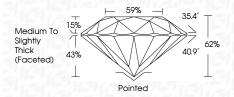

| G H I J                        | Faint                     | Very Light           | Light    |
|------------------------|--------------------------------|---------------------------|----------------------|----------|
| <b>CLARITY</b>         | VVS <sup>1 - 2</sup>           | VS <sup>1 - 2</sup>       | SI 1-2               | 11-3     |
| Internally<br>Flawless | Very Very<br>Slightly Included | Very<br>Slightly Included | Slightly<br>Included | Included |



© IGI 2020, International Gemological Institute

FD - 10 20





August 11, 2024

IGI Report Number LG647443527

Description LABORATORY GROWN DIAMOND

Shape and Cutting Style ROUND BRILLIANT Measurements 8.70 - 8.74 X 5.41 MM

**GRADING RESULTS** 

Carat Weight 2.57 CARATS

Color Grade Clarity Grade VS 1

Cut Grade IDEAL



#### ADDITIONAL GRADING INFORMATION

**EXCELLENT** Polish

**EXCELLENT** Symmetry NONE Fluorescence

(159) LG647443527 Inscription(s) Comments: This Laboratory Grown Diamond was

created by Chemical Vapor Deposition (CVD) growth process.

Type IIa