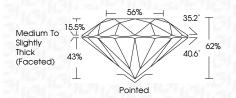

-------------------|------------------------|----------|
| CLA     | RITY |                                |   |    |                            |                        |          |
| IF      |      | VVS <sup>1 - 2</sup>           |   |    | VS 1-2                     | SI 1-2                 | I 1-3    |
| Interno |      | Very Very<br>Slightly Included |   |    | Very<br>d Slightly Include | Slightly<br>d Included | Included |



© IGI 2020, International Gemological Institute

FD - 10 20





August 11, 2024

IGI Report Number LG647444213

Description LABORATORY GROWN DIAMOND

Description Endown GROWN DIAMON

Measurements 8.09 - 8.12 X 5.03 MM

ROUND BRILLIANT

IDEAL

**GRADING RESULTS** 

Shape and Cutting Style

Carat Weight 2.03 CARATS

Color Grade J
Clarity Grade VS 2

Cut Grade



#### ADDITIONAL GRADING INFORMATION

Polish **EXCELLENT** 

Symmetry **EXCELLENT** 

Fluorescence NONE Inscription(s) IGN LG647444213

Comments: This Laboratory Grown Diamond was created by Chemical Vapor Deposition (CVD) growth process.

Type IIa