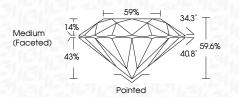

# **COLOR**

| DEF                    | G H I J                        | Faint                     | Very Light           | Light    |
|------------------------|--------------------------------|---------------------------|----------------------|----------|
| <b>CLARITY</b>         | VVS <sup>1 - 2</sup>           | VS <sup>1 - 2</sup>       | SI 1-2               | 11-3     |
| Internally<br>Flawless | Very Very<br>Slightly Included | Very<br>Slightly Included | Slightly<br>Included | Included |



© IGI 2020, International Gemological Institute





IGI Report Number LG647444869 Description LABORATORY GROWN DIAMOND

Shape and Cutting Style ROUND BRILLIANT

Measurements 6.70 - 6.71 X 4.00 MM

**GRADING RESULTS** 

Carat Weight 1.09 CARAT

Color Grade Ε Clarity Grade VS 2

Cut Grade IDEAL



#### ADDITIONAL GRADING INFORMATION

**EXCELLENT** Polish **EXCELLENT** Symmetry

NONE Fluorescence

(5) LG647444869 Inscription(s)

Comments: This Laboratory Grown Diamond was created by Chemical Vapor Deposition (CVD) growth process.

Type IIa

FD - 10 20