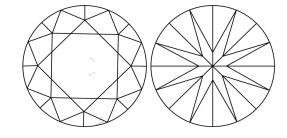

# **ELECTRONIC COPY**

## LABORATORY GROWN DIAMOND REPORT

August 9, 2024

IGI Report Number LG647444869

Description LABORATORY GROWN DIAMOND

Shape and Cutting Style ROUND BRILLIANT

Measurements 6.70 - 6.71 X 4.00 MM

**GRADING RESULTS** 

Carat Weight 1.09 CARAT

Color Grade

Е

Clarity Grade VS 2

Cut Grade **IDEAL** 

## ADDITIONAL GRADING INFORMATION

**EXCELLENT** Polish

Symmetry **EXCELLENT** 

NONE Fluorescence

1/到 LG647444869 Inscription(s)

Comments: This Laboratory Grown Diamond was created by Chemical Vapor Deposition (CVD) growth

process. Type IIa

## LG647444869

Report verification at igi.org

## **PROPORTIONS**





Sample Image Used

#### **CLARITY CHARACTERISTICS**



## **KEY TO SYMBOLS**

Red symbols indicate internal characteristics. Green symbols indicate external characteristics.

## **COLOR**

| DEF                    | G H I J                        | Faint                     | Very Light           | Light    |
|------------------------|--------------------------------|---------------------------|----------------------|----------|
| <b>CLARITY</b>         | VVS <sup>1 - 2</sup>           | VS <sup>1 - 2</sup>       | SI 1-2               | 11-3     |
| Internally<br>Flawless | Very Very<br>Slightly Included | Very<br>Slightly Included | Slightly<br>Included | Included |



© IGI 2020, International Gemological Institute





IGI Report Number LG647444869 Description LABORATORY GROWN DIAMOND

Shape and Cutting Style ROUND BRILLIANT

Measurement