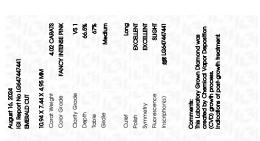

#### LABORATORY GROWN DIAMOND REPORT

August 16, 2024

IGI Report Number LG647447441

Description LABORATORY GROWN DIAMOND

Shape and Cutting Style **EMERALD CUT** 

Measurements 10.94 X 7.44 X 4.95 MM

**GRADING RESULTS** 

Carat Weight 4.02 CARATS

Color Grade **FANCY INTENSE PINK** 

Clarity Grade VS 1

### ADDITIONAL GRADING INFORMATION

**EXCELLENT** Polish

**EXCELLENT** Symmetry

Fluorescence SLIGHT

1/到 LG647447441 Inscription(s)

Comments: This Laboratory Grown Diamond was created by Chemical Vapor Deposition (CVD) growth

process.

Indications of post-growth treatment.