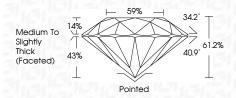

---------------|---|----|----------------------------|------------------------|----------|
| CLA     | RITY |                                |   |    |                            |                        |          |
| IF      |      | VVS <sup>1 - 2</sup>           |   |    | VS 1-2                     | SI 1-2                 | I 1-3    |
| Interno |      | Very Very<br>Slightly Included |   |    | Very<br>d Slightly Include | Slightly<br>d Included | Included |



© IGI 2020, International Gemological Institute

FD - 10 20





August 12, 2024

IGI Report Number LG647447487

Description LABORATORY GROWN DIAMOND

Measurements 6.40 - 6.45 X 3.93 MM

ROUND BRILLIANT

IDEAL

**GRADING RESULTS** 

Shape and Cutting Style

Carat Weight 1.01 CARAT

Color Grade D
Clarity Grade \$11

Cut Grade



#### ADDITIONAL GRADING INFORMATION

Polish **EXCELLENT** 

Symmetry EXCELLENT

Fluorescence NONE

Inscription(s) (G) LG647447487

Comments: This Laboratory Grown Diamond was created by Chemical Vapor Deposition (CVD) growth

process. Type IIa