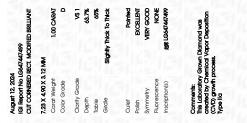

## LABORATORY GROWN DIAMOND REPORT

August 12, 2024

| IGI Report Number       | LG647447499                                    |
|-------------------------|------------------------------------------------|
| Description             | LABORATORY GROWN DIAMOND                       |
| Shape and Cutting Style | CUT CORNERED RECTANGULAR<br>MODIFIED BRILLIANT |
| Measurements            | 7.23 X 4.90 X 3.12 MM                          |
| GRADING RESULTS         |                                                |
| Carat Weight            | 1.00 CARAT                                     |
| Color Grade             | D                                              |
| Clarity Grade           | VS 1                                           |
|                         |                                                |

### ADDITIONAL GRADING INFORMATION

| Polish         | EXCELLENT       |
|----------------|-----------------|
| Symmetry       | VERY GOOD       |
| Fluorescence   | NONE            |
| Inscription(s) | 1G1 LG647447499 |
| Inscription(s) | 低到 LG64744749   |

# August 12, 2024

| , tagasi 12, 2024    |         |                                                  |  |
|----------------------|---------|--------------------------------------------------|--|
| IGI Report Numb      | er      | LG647447499                                      |  |
| Description          | LABORAT | ORY GROWN DIAMOND                                |  |
| Shape and Cutti      |         | CUT CORNERED<br>ECTANGULAR MODIFIED<br>BRILLIANT |  |
| Measurements         |         | 7.23 X 4.90 X 3.12 MM                            |  |
| GRADING RESUL        | тѕ      |                                                  |  |
| Carat Weight         |         | 1.00 CARAT                                       |  |
| Color Grade          |         | D                                                |  |
| Clarity Grade        |         | VS 1                                             |  |
|                      |         |                                                  |  |
|                      |         |                                                  |  |
|                      |         |                                                  |  |
|                      | ⊢ 6     | 5% —                                             |  |
| т<br>14.5            | %       | T                                                |  |
| Slightly<br>Thick To | $\leq$  | 63.7%                                            |  |
| Thick 44             | 6       | 03.7%                                            |  |

#### ADDITIONAL GRADING INFORMATION

| Polish                                                                           | EXCELLENT       |
|----------------------------------------------------------------------------------|-----------------|
| Symmetry                                                                         | VERY GOOD       |
| Fluorescence                                                                     | NONE            |
| Inscription(s)                                                                   | (G) LG647447499 |
| Comments: This Laboratory of<br>created by Chemical Vapo<br>process.<br>Type IIa |                 |