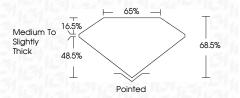

process. Type IIa

**PROPORTIONS** 

16.5%

48.5%

Medium To

Slightly Thick

# Report verification at igi.org

65%

Pointed

www.igi.org

Sample Image Used

## **COLOR**

68.5%

| D E F                  | G H I J                        | Faint                     | Very Light | Light    |
|------------------------|--------------------------------|---------------------------|------------|----------|
| CLARITY                |                                |                           |            |          |
| IF                     | VVS <sup>1 - 2</sup>           | VS 1-2                    | SI 1 - 2   | I 1-3    |
| Internally<br>Flawless | Very Very<br>Slightly Included | Very<br>Slightly Included | Slightly   | Included |