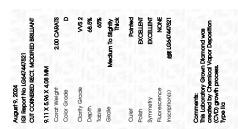

## LABORATORY GROWN DIAMOND REPORT

August 9, 2024

IGI Report Number LG647447521

Description LABORATORY GROWN DIAMOND

Shape and Cutting Style CUT CORNERED RECTANGULAR

MODIFIED BRILLIANT

Measurements 9.11 X 5.96 X 4.08 MM

**GRADING RESULTS** 

Carat Weight 2.00 CARATS

Color Grade D

Clarity Grade VVS 2

## ADDITIONAL GRADING INFORMATION

**EXCELLENT** Polish

Symmetry **EXCELLENT** 

NONE Fluorescence

13 LG647447521 Inscription(s)

Comments: This Laboratory Grown Diamond was

created by Chemical Vapor Deposition (CVD) growth

process. Type IIa

**PROPORTIONS** 

16.5%

48.5%

Medium To

Slightly Thick