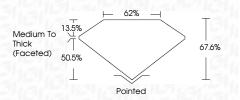

| D E F                  | G H I J                        | Faint                     | Very Light           | Light    |
|------------------------|--------------------------------|---------------------------|----------------------|----------|
|                        |                                |                           | Y                    |          |
| CLARITY                |                                |                           |                      |          |
| IF                     | VVS <sup>1 - 2</sup>           | VS 1-2                    | SI 1-2               | I 1-3    |
| Internally<br>Flawless | Very Very<br>Slightly Included | Very<br>Slightly Included | Slightly<br>Included | Included |





© IGI 2020, International Gemological Institute

FD - 10 20





VS 2

#### ADDITIONAL GRADING INFORMATION

Polish **EXCELLENT EXCELLENT** Symmetry

Fluorescence NONE (G) LG647448057 Inscription(s)

Comments: This Laboratory Grown Diamond was created by Chemical Vapor Deposition (CVD) growth process.

Type IIa