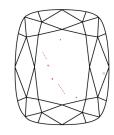

# **ELECTRONIC COPY**

### LABORATORY GROWN DIAMOND REPORT

August 9, 2024

IGI Report Number LG647448057

Description LABORATORY GROWN DIAMOND

Shape and Cutting Style **CUSHION BRILLIANT** 

Measurements 12.22 X 8.94 X 6.04 MM

### **GRADING RESULTS**

Carat Weight 5.35 CARATS

Color Grade

Clarity Grade VS 2

## ADDITIONAL GRADING INFORMATION

**EXCELLENT** Polish

**EXCELLENT** Symmetry

Fluorescence NONE

1/5/1 LG647448057 Inscription(s)

Comments: This Laboratory Grown Diamond was created by Chemical Vapor Deposition (CVD) growth

process. Type IIa

## LG647448057

Report verification at igi.org

### **PROPORTIONS**





Sample Image Used

#### **CLARITY CHARACTERISTICS**





### **KEY TO SYMBOLS**

Red symbols indicate internal characteristics. Green symbols indicate external characteristics.

### **COLOR**

| D E F                  | G H I J                        | Faint                     | Very Light           | Light    |
|------------------------|--------------------------------|---------------------------|----------------------|----------|
|                        |                                |                           | Y                    |          |
| CLARITY                |                                |                           |                      |          |
| IF                     | VVS <sup>1 - 2</sup>           | VS 1-2                    | SI 1-2               | I 1-3    |
| Internally<br>Flawless | Very Very<br>Slightly I