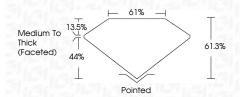

|                           |            |          |
| IF                     | VVS <sup>1 - 2</sup> | VS <sup>1-2</sup>         | SI 1-2     | 1 1-3    |
| Internally<br>Flawless | Very Very            | Very<br>Slightly Included | Slightly   | Included |



© IGI 2020, International Gemological Institute

FD - 10 20



THIS DOCUMENT WAS PRODUCED WITH THE FOLLOWING SECURITY MEASURES: SPECIAL DOCUMENT PAPER, INK SCREENS, WATERMARK
BACKGROUND DESIGNS, HOLOGRAM AND OTHER SECURITY FEATURES NOT LISTED AND DO EXCRED DOCUMENT SECURITY INDUSTRY GUIDELINES.



IGI Report Number LG647448336 Description LABORATORY GROWN DIAMOND

Shape and Cutting Style MARQUISE BRILLIANT

Measurements 13.20 X 6.56 X 4.02 MM

**GRADING RESULTS** 

Carat Weight 2.01 CARATS

Color Grade Clarity Grade VVS 2



#### ADDITIONAL GRADING INFORMATION

Polish **EXCELLENT EXCELLENT** Symmetry

Fluorescence NONE (G) LG647448336

Comments: This Laboratory Grown Diamond was created by Chemical Vapor Deposition (CVD) growth

process. Type IIa

Inscription(s)