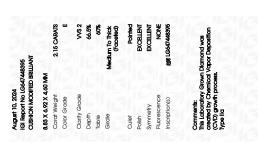

### LABORATORY GROWN DIAMOND REPORT

August 10, 2024

IGI Report Number LG647448395

Description LABORATORY GROWN DIAMOND

Shape and Cutting Style CUSHION MODIFIED BRILLIANT

Measurements 8.83 X 6.92 X 4.60 MM

**GRADING RESULTS** 

Carat Weight 2.15 CARATS

Color Grade

Clarity Grade VVS 2

### ADDITIONAL GRADING INFORMATION

Polish **EXCELLENT** 

Symmetry **EXCELLENT** 

Fluorescence NONE

Inscription(s) (3) LG647448395

Comments: This Laboratory Grown Diamond was created by Chemical Vapor Deposition (CVD) growth

process. Type IIa