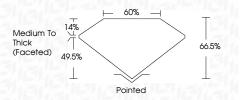

|---|-----------------------------|--------------------------|----------|
| CLAR               | RITY |                                |   |   |                             |                          |          |
| IF                 |      | WS <sup>1 - 2</sup>            |   |   | VS <sup>1-2</sup>           | SI 1-2                   | I 1-3    |
| Interna<br>Flawles |      | Very Very<br>Slightly Included |   |   | Very<br>ed Slightly Include | Slightly<br>ded Included | Included |



© IGI 2020, International Gemological Institute

FD - 10 20





IGI Report Number LG647448395

Description LABORATORY GROWN DIAMOND

Shape and Cutting Style CUSHION MODIFIED BRILLIANT

Measurements 8.83 X 6.92 X 4.60 MM

GRADING RESULTS

Carat Weight 2.15 CARATS

Color Grade **E** 

Clarity Grade VVS 2



#### ADDITIONAL GRADING INFORMATION

Polish EXCELLENT
Symmetry EXCELLENT

Fluorescence NONE

Inscription(s) (GM) LG647448395

Comments: This Laboratory Grown Diamond was

created by Chemical Vapor Deposition (CVD) growth process.

Type IIa