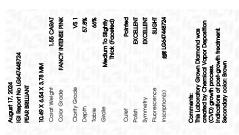

## LABORATORY GROWN DIAMOND REPORT

August 17, 2024

IGI Report Number LG647448724

Description LABORATORY GROWN DIAMOND

Shape and Cutting Style PEAR BRILLIANT

Measurements 10.49 X 6.54 X 3.78 MM

**GRADING RESULTS** 

Carat Weight 1.55 CARAT

Color Grade FANCY INTENSE PINK

Clarity Grade V\$ 1

## ADDITIONAL GRADING INFORMATION

Polish **EXCELLENT** 

Symmetry **EXCELLENT** 

Fluorescence SLIGHT

Inscription(s) (3) LG647448724

Comments: This Laboratory Grown Diamond was created by Chemical Vapor Deposition (CVD) growth