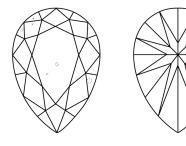

## **PROPORTIONS**

#### Sample Image Used

#### **CLARITY CHARACTERISTICS**

# KEY TO SYMBOLS

Red symbols indicate internal characteristics. Green symbols indicate external characteristics.