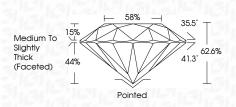

### PROPORTIONS

| August 13, 2024                |                          |  |  |  |  |
|--------------------------------|--------------------------|--|--|--|--|
| IGI Report Number              | LG647449347              |  |  |  |  |
| Description                    | LABORATORY GROWN DIAMOND |  |  |  |  |
| Shape and Cutting Style        | ROUND BRILLIANT          |  |  |  |  |
| Measurements                   | 7.00 - 7.05 X 4.40 MM    |  |  |  |  |
| GRADING RESULTS                |                          |  |  |  |  |
| Carat Weight                   | 1.33 CARAT               |  |  |  |  |
| Color Grade                    | G                        |  |  |  |  |
| Clarity Grade                  | VVS 2                    |  |  |  |  |
| Cut Grade                      | EXCELLENT                |  |  |  |  |
| ADDITIONAL GRADING INFORMATION |                          |  |  |  |  |
| Polish                         | EXCELLENT                |  |  |  |  |
| Symmetry                       | EXCELLENT                |  |  |  |  |