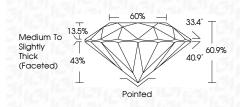

### LABORATORY GROWN DIAMOND REPORT

| PROPORTIONS |          |     |
|-------------|----------|-----|
|             | $\vdash$ | 60% |

**CLARITY CHARACTERISTICS** 

**KEY TO SYMBOLS** 

Red symbols indicate internal characteristics.