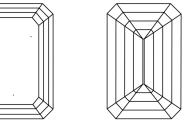

N DIAMOND |
| Shape and Cutting Style | EMERALD CUT              |
| Measurements            | 12.31 X 7.99 X 5.57 MM   |
| GRADING RESULTS         |                          |
| Carat Weight            | 6.00 CARATS              |
| Color Grade             | F                        |
| Clarity Grade           | VVS 2                    |
|                         |                          |

### ADDITIONAL GRADING INFORMATION

| Polish         | EXCELLENT       |
|----------------|-----------------|
| Symmetry       | EXCELLENT       |
| Fluorescence   | NONE            |
| Inscription(s) | 131 LG647451007 |

Comments: This Laboratory Grown Diamond was created by Chemical Vapor Deposition (CVD) growth process. Type IIa

# LG647451007 Report verification at igi.org

### PROPORTIONS







### **KEY TO SYMBOLS**

**CLARITY CHARACTERISTICS** 

Red symbols indicate internal characteristics. Green symbols indicate external characteristics.

# COLOR

| DEF                          | GHIJ                           | Faint