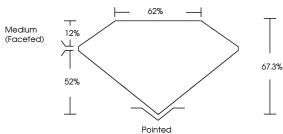

ort Number       | LG647451309              |
| Description             | LABORATORY GROWN DIAMOND |
| Shape and Cutting Style | CUSHION BRILLIANT        |
| Measurements            | 12.21 X 9.09 X 6.12 MM   |
| GRADING RESULTS         |                          |
| Carat Weight            | 5.10 CARATS              |
| Color Grade             | E                        |
| Clarity Grade           | VS 1                     |
| ADDITIONAL GRADING I    | NFORMATION               |
| Polish                  | EXCELLENT                |
| Symmetry                | EXCELLENT                |

LG647451309 Inscription(s) Comments: This Laboratory Grown Diamond was created by Chemical Vapor Deposition (CVD) growth process. Type IIa

# LG647451309 Report verification at igi.org

### PROPORTIONS





Sample Image Used

# August 13, 2024

| / lagaon 10/ 2021 |                          |
|-------------------|--------------------------|
| IGI Report Number | LG647451309              |
| Description       | LABORATORY GROWN DIAMOND |
| Shape and Cutting | Style CUSHION BRILLIANT  |
| Measurements      | 12.21 X 9.09 X 6.12 MM   |
| GRADING RESULTS   | <b>3</b>                 |
| Carat Weight      | 5.10 CARATS              |
| Color Grade       | ALCOLOGICAL STORE        |
| Clarity Grade     | VS 1                     |
|                   |                          |

⊢ 62% → 12% Medium (Faceted) 67.3% 52% Pointed

#### ADDITIONAL GRADING INFORMATION

| Polish                                                                        | EXCELLENT      |
|---------------------------------