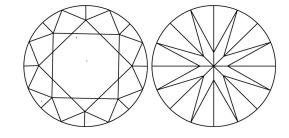

# **ELECTRONIC COPY**

## LABORATORY GROWN DIAMOND REPORT

August 12, 2024

IGI Report Number LG647452373

Description LABORATORY GROWN DIAMOND

Shape and Cutting Style ROUND BRILLIANT

Measurements 8.17 - 8.20 X 5.07 MM

**GRADING RESULTS** 

Carat Weight 2.10 CARATS

Color Grade

Е

Clarity Grade VVS 2

Cut Grade IDEAL

## ADDITIONAL GRADING INFORMATION

Polish EXCELLENT

Symmetry **EXCELLENT** 

Fluorescence NONE

Inscription(s) (451) LG647452373

Comments: This Laboratory Grown Diamond was created by Chemical Vapor Deposition (CVD) growth

process. Type IIa

## LG647452373

Report verification at igi.org

## **PROPORTIONS**





Sample Image Used

#### **CLARITY CHARACTERISTICS**



## **KEY TO SYMBOLS**

Red symbols indicate internal characteristics. Green symbols indicate external characteristics.

## **COLOR**

| CLARITY                |                                |                           |                      |          |
|------------------------|--------------------------------|---------------------------|----------------------|----------|
| IF                     | VVS <sup>1 - 2</sup>           | VS <sup>1-2</sup>         | SI 1-2               | I 1-3    |
| Internally<br>Flawless | Very Very<br>Slightly Included | Very<br>Slightly Included | Slightly<br>Included | Included |



© IGI 2020, International Gemological Institute

FD - 10 20





August 12, 2024

IGI Report Number LG647452373

Description LABORATORY GROWN DIAMOND

Shape and Cutting Styl