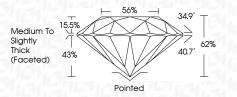

|                           |                      |          |
|------------------------|--------------------------------|---------------------------|----------------------|----------|
| IF                     | VVS <sup>1 - 2</sup>           | VS <sup>1-2</sup>         | SI 1-2               | I 1-3    |
| Internally<br>Flawless | Very Very<br>Slightly Included | Very<br>Slightly Included | Slightly<br>Included | Included |



© IGI 2020, International Gemological Institute

FD - 10 20





August 12, 2024

IGI Report Number LG647452373

Description LABORATORY GROWN DIAMOND

Shape and Cutting Style ROUND BRILLIANT

Measurements 8.17 - 8.20 X 5.07 MM

**GRADING RESULTS** 

Carat Weight 2.10 CARATS

Color Grade E

Color Grade E
Clarity Grade W\$ 2

IDEAL

Cut Grade



#### ADDITIONAL GRADING INFORMATION

Polish EXCELLENT
Symmetry EXCELLENT

Fluorescence NONE

Inscription(s) (G) LG647452373

Comments: This Laboratory Grown Diamond was created by Chemical Vapor Deposition (CVD) growth process.

Type IIa