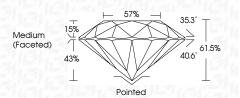

F                    | G H I J                        | Faint                     | Very Light           | Light    |
|------------------------|--------------------------------|---------------------------|----------------------|----------|
| <b>CLARITY</b>         | VVS <sup>1 - 2</sup>           | VS <sup>1 - 2</sup>       | SI 1-2               | 11-3     |
| Internally<br>Flawless | Very Very<br>Slightly Included | Very<br>Slightly Included | Slightly<br>Included | Included |



© IGI 2020, International Gemological Institute



August 14, 2024

IGI Report Number LG647452433

Description LABORATORY GROWN DIAMOND

Measurements 8.78 - 8.84 X 5.42 MM

ROUND BRILLIANT

**GRADING RESULTS** 

Shape and Cutting Style

Carat Weight 2.60 CARATS

Color Grade Clarity Grade VVS 2

Cut Grade IDEAL



#### ADDITIONAL GRADING INFORMATION

**EXCELLENT** Polish **EXCELLENT** Symmetry

NONE Fluorescence

(G) LG647452433 Inscription(s)

Comments: This Laboratory Grown Diamond was created by Chemical Vapor Deposition (CVD) growth process.

Type IIa

FD - 10 20