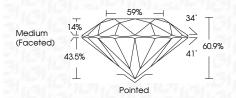

|                                |                           |                      |          |
|------------------------|--------------------------------|---------------------------|----------------------|----------|
| IF                     | VVS <sup>1 - 2</sup>           | VS <sup>1-2</sup>         | SI 1-2               | I 1-3    |
| Internally<br>Flawless | Very Very<br>Slightly Included | Very<br>Slightly Included | Slightly<br>Included | Included |



© IGI 2020, International Gemological Institute

FD - 10 20





August 13, 2024

IGI Report Number LG647452435

Description LABORATORY GROWN DIAMOND

Measurements 8.77 - 8.80 X 5.35 MM

ROUND BRILLIANT

**GRADING RESULTS** 

Shape and Cutting Style

Carat Weight 2.54 CARATS

Color Grade E
Clarity Grade VV\$ 2

Cut Grade IDEAL



#### ADDITIONAL GRADING INFORMATION

Polish EXCELLENT
Symmetry EXCELLENT

Fluorescence NONE

Inscription(s) (G) LG647452435

Comments: This Laboratory Grown Diamond was created by Chemical Vapor Deposition (CVD) growth process.

Type IIa