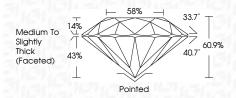

| G H I J                        | Faint                     | Very Light           | Light    |
|------------------------|--------------------------------|---------------------------|----------------------|----------|
| <b>CLARITY</b>         | VVS <sup>1 - 2</sup>           | VS <sup>1 - 2</sup>       | SI 1-2               | 11-3     |
| Internally<br>Flawless | Very Very<br>Slightly Included | Very<br>Slightly Included | Slightly<br>Included | Included |



© IGI 2020, International Gemological Institute

FD - 10 20





August 13, 2024

IGI Report Number LG647454097

Description LABORATORY GROWN DIAMOND

Shape and Cutting Style ROUND BRILLIANT

Measurements 8.19 - 8.21 X 4.99 MM

GRADING RESULTS

Carat Weight 2.07 CARATS

IDEAL

Color Grade F
Clarity Grade VS 1

Cut Grade



#### ADDITIONAL GRADING INFORMATION

Polish **EXCELLENT** 

Symmetry **EXCELLENT**Fluorescence **NONE** 

Inscription(s) (15) LG647454097

Comments: This Laboratory Grown Diamond was created by Chemical Vapor Deposition (CVD) growth process.

Type IIa