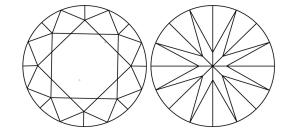

# **ELECTRONIC COPY**

### LABORATORY GROWN DIAMOND REPORT

August 13, 2024

IGI Report Number LG647454097

Description LABORATORY GROWN DIAMOND

Shape and Cutting Style ROUND BRILLIANT

Measurements 8.19 - 8.21 X 4.99 MM

**GRADING RESULTS** 

Carat Weight 2.07 CARATS

Color Grade

Clarity Grade VS 1

Cut Grade IDEAL

### ADDITIONAL GRADING INFORMATION

Polish **EXCELLENT** 

Symmetry **EXCELLENT** 

Fluorescence NONE

Inscription(s) 1/3/1 LG647454097

Comments: This Laboratory Grown Diamond was created by Chemical Vapor Deposition (CVD) growth

process. Type IIa

## LG647454097

Report verification at igi.org

### **PROPORTIONS**





Sample Image Used

#### **CLARITY CHARACTERISTICS**



### **KEY TO SYMBOLS**

Red symbols indicate internal characteristics. Green symbols indicate external characteristics.

## COLOR

| DEF                    | G H I J                        | Faint                     | Very Light           | Light    |
|------------------------|--------------------------------|---------------------------|----------------------|----------|
| <b>CLARITY</b>         | VVS <sup>1 - 2</sup>           | VS <sup>1 - 2</sup>       | SI 1-2               | 11-3     |
| Internally<br>Flawless | Very Very<br>Slightly Included | Very<br>Slightly Included | Slightly<br>Included | Included |



© IGI 2020, International Gemological Institute

FD - 10 20





August 13, 2024

IGI Report Number LG647454097

Description LABORATORY GROWN DIAMOND

Shape and Cutting Style R