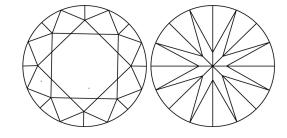

# **ELECTRONIC COPY**

## LABORATORY GROWN DIAMOND REPORT

August 12, 2024

IGI Report Number LG647454237

Description LABORATORY GROWN DIAMOND

Shape and Cutting Style ROUND BRILLIANT

Measurements 8.28 - 8.32 X 5.00 MM

**GRADING RESULTS** 

Carat Weight 2.10 CARATS

Color Grade

G

Clarity Grade VVS 2

Cut Grade IDEAL

## ADDITIONAL GRADING INFORMATION

Polish EXCELLENT

Symmetry **EXCELLENT** 

Fluorescence NONE

Inscription(s) 1/5/1 LG647454237

Comments: This Laboratory Grown Diamond was created by Chemical Vapor Deposition (CVD) growth

process. Type IIa

## LG647454237

Report verification at igi.org

## PROPORTIONS





Sample Image Used

#### **CLARITY CHARACTERISTICS**



## **KEY TO SYMBOLS**

Red symbols indicate internal characteristics. Green symbols indicate external characteristics.

## **COLOR**

| DEF                    | G H I J                        | Faint                     | Very Light           | Light    |
|------------------------|--------------------------------|---------------------------|----------------------|----------|
| <b>CLARITY</b>         | VVS <sup>1 - 2</sup>           | VS <sup>1 - 2</sup>       | SI 1-2               | 11-3     |
| Internally<br>Flawless | Very Very<br>Slightly Included | Very<br>Slightly Included | Slightly<br>Included | Included |



© IGI 2020, International Gemological Institute

FD - 10 20





August 12, 2024

IGI Report Number LG647454237

Description LABORATORY GROWN DIAMOND

Measurements 8.28 - 8.