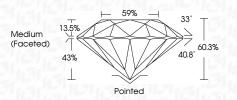

| G H I J                        | Faint                     | Very Light           | Light    |
|------------------------|--------------------------------|---------------------------|----------------------|----------|
| <b>CLARITY</b>         | VVS <sup>1 - 2</sup>           | VS <sup>1 - 2</sup>       | SI 1-2               | 11-3     |
| Internally<br>Flawless | Very Very<br>Slightly Included | Very<br>Slightly Included | Slightly<br>Included | Included |



© IGI 2020, International Gemological Institute

FD - 10 20





August 12, 2024

IGI Report Number LG647454237

Description LABORATORY GROWN DIAMOND

Measurements 8.28 - 8.32 X 5.00 MM

ROUND BRILLIANT

**GRADING RESULTS** 

Shape and Cutting Style

Carat Weight 2.10 CARATS

Color Grade G
Clarity Grade VV\$ 2

Cut Grade IDEAL



#### ADDITIONAL GRADING INFORMATION

Polish **EXCELLENT** 

Symmetry EXCELLENT Fluorescence NONE

Inscription(s)

(G) LG647454237

Comments: This Laboratory Grown Diamond was

created by Chemical Vapor Deposition (CVD) growth process.

Type IIa