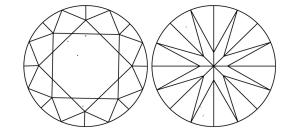

# **ELECTRONIC COPY**

## LABORATORY GROWN DIAMOND REPORT

August 13, 2024

IGI Report Number LG647455364

Description LABORATORY GROWN DIAMOND

Shape and Cutting Style ROUND BRILLIANT

Measurements 6.67 - 6.73 X 4.05 MM

**GRADING RESULTS** 

1.11 CARAT Carat Weight

Color Grade

VS 1

Clarity Grade

Cut Grade **IDEAL** 

## ADDITIONAL GRADING INFORMATION

**EXCELLENT** Polish

Symmetry **EXCELLENT** 

NONE Fluorescence

1/到 LG647455364 Inscription(s)

Comments: This Laboratory Grown Diamond was created by Chemical Vapor Deposition (CVD) growth

process. Type IIa

## LG647455364

Report verification at igi.org

## **PROPORTIONS**





Sample Image Used

#### **CLARITY CHARACTERISTICS**



## **KEY TO SYMBOLS**

Red symbols indicate internal characteristics. Green symbols indicate external characteristics.

## **COLOR**

| CLARITY                |                                |                           |                      |          |
|------------------------|--------------------------------|---------------------------|----------------------|----------|
| IF                     | VVS <sup>1 - 2</sup>           | VS <sup>1-2</sup>         | SI 1-2               | I 1-3    |
| Internally<br>Flawless | Very Very<br>Slightly Included | Very<br>Slightly Included | Slightly<br>Included | Included |



© IGI 2020, International Gemological Institute

FD - 10 20





August 13, 2024

IGI Report Number LG647455364

Description LABORATORY GROWN DIAMOND

Measurements 6.67 - 6.