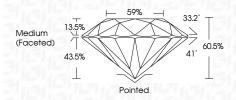

|                                |                           |                      |          |
|------------------------|--------------------------------|---------------------------|----------------------|----------|
| IF                     | VVS <sup>1 - 2</sup>           | VS <sup>1-2</sup>         | SI 1-2               | I 1-3    |
| Internally<br>Flawless | Very Very<br>Slightly Included | Very<br>Slightly Included | Slightly<br>Included | Included |



© IGI 2020, International Gemological Institute

FD - 10 20





August 13, 2024

IGI Report Number LG647455364

Description LABORATORY GROWN DIAMOND

Measurements 6.67 - 6.73 X 4.05 MM

ROUND BRILLIANT

**GRADING RESULTS** 

Shape and Cutting Style

Carat Weight 1.11 CARAT

Color Grade Clarity Grade VS 1

Cut Grade IDEAL



#### ADDITIONAL GRADING INFORMATION

**EXCELLENT** Polish **EXCELLENT** Symmetry

NONE Fluorescence

(G) LG647455364 Inscription(s)

Comments: This Laboratory Grown Diamond was created by Chemical Vapor Deposition (CVD) growth process.

Type IIa