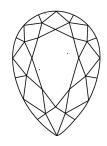

# **ELECTRONIC COPY**

### LABORATORY GROWN DIAMOND REPORT

August 10, 2024

IGI Report Number LG647455411

Description LABORATORY GROWN DIAMOND

Shape and Cutting Style PEAR BRILLIANT

Measurements 8.73 X 5.63 X 3.49 MM

**GRADING RESULTS** 

Carat Weight 1.03 CARAT

Color Grade

Clarity Grade VS 1

### ADDITIONAL GRADING INFORMATION

Polish **EXCELLENT** 

Symmetry VERY GOOD

Fluorescence NONE

Inscription(s) 131 LG647455411

Comments: This Laboratory Grown Diamond was created by Chemical Vapor Deposition (CVD) growth

process. Type IIa

## LG647455411

Report verification at igi.org

### PROPORTIONS





Sample Image Used

### **CLARITY CHARACTERISTICS**





### **KEY TO SYMBOLS**

Red symbols indicate internal characteristics. Green symbols indicate external characteristics.

### COLOR

| CLARITY                |                                |                           |                      |          |
|------------------------|--------------------------------|---------------------------|----------------------|----------|
| IF                     | VVS <sup>1 - 2</sup>           | VS <sup>1-2</sup>         | SI 1-2               | I 1-3    |
| Internally<br>Flawless | Very Very<br>Slightly Included | Very<br>Slightly Included | Slightly<br>Included | Included |





© IGI 2020, International Gemological Institute

FD - 10 20





August 10, 2024

IGI Report Number LG647455411

Description LABORATORY GROWN DIAMOND

Shape and Cutting St