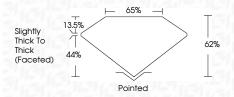

|                                |                           |                      |          |
|------------------------|--------------------------------|---------------------------|----------------------|----------|
| IF                     | VVS <sup>1 - 2</sup>           | VS <sup>1-2</sup>         | SI 1-2               | I 1-3    |
| Internally<br>Flawless | Very Very<br>Slightly Included | Very<br>Slightly Included | Slightly<br>Included | Included |





© IGI 2020, International Gemological Institute

FD - 10 20





August 10, 2024

IGI Report Number LG647455411

Description LABORATORY GROWN DIAMOND

Shape and Cutting Style PEAR BRILLIANT

Measurements 8.73 X 5.63 X 3.49 MM

GRADING RESULTS

Carat Weight 1.03 CARAT

Color Grade
Clarity Grade

11급[[인터]급[[인터]임[[인

VS 1



#### ADDITIONAL GRADING INFORMATION

Polish **EXCELLENT** 

Symmetry VERY GOOD

Fluorescence NONE

Inscription(s) (G) LG647455411

Comments: This Laboratory Grown Diamond was created by Chemical Vapor Deposition (CVD) growth

process. Type IIa