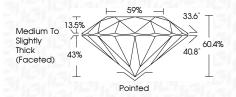

J                        | Faint                     | Very Light           | Light    |
|------------------------|--------------------------------|---------------------------|----------------------|----------|
| <b>CLARITY</b>         | VVS <sup>1 - 2</sup>           | VS <sup>1 - 2</sup>       | SI 1-2               | 11-3     |
| Internally<br>Flawless | Very Very<br>Slightly Included | Very<br>Slightly Included | Slightly<br>Included | Included |



1975 1975 I.S. 16

© IGI 2020, International Gemological Institute

FD - 10 20





August 10, 2024

IGI Report Number LG647455465

Description LABORATORY GROWN DIAMOND

Shape and Cutting Style ROUND BRILLIANT

Measurements 8.40 - 8.43 X 5.08 MM

GRADING RESULTS

Carat Weight 2.21 CARATS

Color Grade E
Clarity Grade VS 1

Cut Grade IDEAL



#### ADDITIONAL GRADING INFORMATION

Polish EXCELLENT
Symmetry EXCELLENT

Fluorescence NONE

Inscription(s) IGO LG647455465
Comments: This Laboratory Grown Diamond was

created by Chemical Vapor Deposition (CVD) growth process.

Type IIa