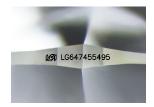

### LABORATORY GROWN DIAMOND REPORT

August 13, 2024

IGI Report Number LG647455495

Description LABORATORY GROWN DIAMOND

Shape and Cutting Style ROUND BRILLIANT

Measurements 7.70 - 7.75 X 4.72 MM

**GRADING RESULTS** 

### ADDITIONAL GRADING INFORMATION

Polish EXCELLENT

Symmetry **EXCELLENT** 

Fluorescence NONE

Inscription(s) 1/3/1 LG647455495

Comments: This Laboratory Grown Diamond was created by Chemical Vapor Deposition (CVD) growth

#### ADDITIONAL GRADING INFORMATION

Polish EXCELLENT
Symmetry EXCELLENT

Fluorescence NONE

Inscription(s) IGO LG647455495

Comments: This Laboratory Grown Diamond was created by Chemical Vapor Deposition (CVD) growth process.