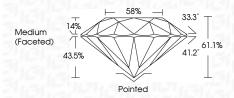

| G H I J                        | Faint                     | Very Light           | Light    |
|------------------------|--------------------------------|---------------------------|----------------------|----------|
| <b>CLARITY</b>         | VVS <sup>1 - 2</sup>           | VS <sup>1 - 2</sup>       | SI 1-2               | 11-3     |
| Internally<br>Flawless | Very Very<br>Slightly Included | Very<br>Slightly Included | Slightly<br>Included | Included |



© IGI 2020, International Gemological Institute

FD - 10 20





August 13, 2024

IGI Report Number LG647455495

Description LABORATORY GROWN DIAMOND

Measurements 7.70 - 7.75 X 4.72 MM

ROUND BRILLIANT

IDEAL

**GRADING RESULTS** 

Shape and Cutting Style

Carat Weight 1.71 CARAT

Color Grade E
Clarity Grade V\$ 1

Cut Grade



#### ADDITIONAL GRADING INFORMATION

Polish EXCELLENT
Symmetry EXCELLENT

Fluorescence NONE

Inscription(s) IGO LG647455495

Comments: This Laboratory Grown Diamond was created by Chemical Vapor Deposition (CVD) growth process.

Type IIa